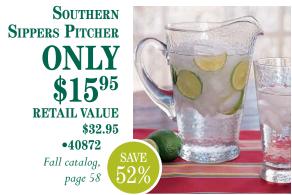

## CATALINA SERVEWARE •40862 set of two: one of each size

Wellsley Log Holder

**RETAIL VALUE \$79.95** 

**•40795** 

Fall catalog, page 43