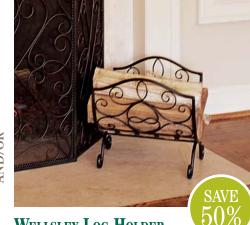

## CATALINA SERVEWARE •40862 set of two: one of each size

Wellsley Log Holder

**RETAIL VALUE \$79.95** 

**•40795** 

Fall catalog, page 43